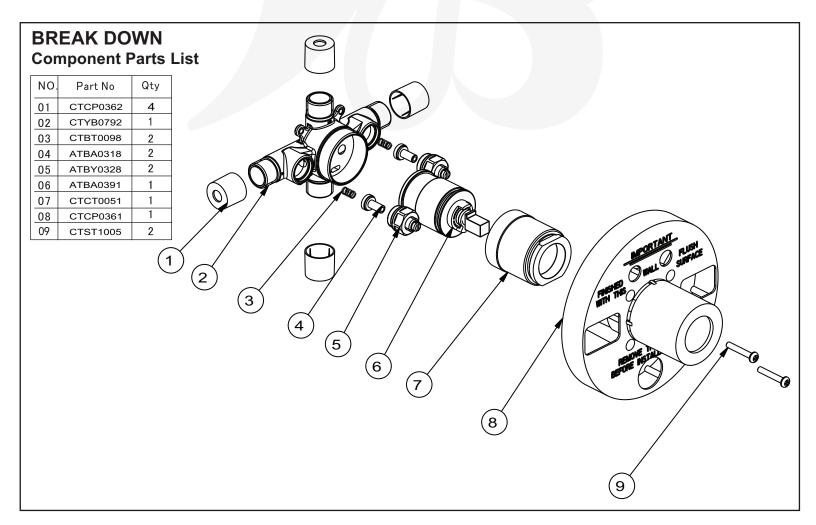

## **Description**

- Ceramic disc valve with built in positive diverter
- Pressure Balanced cartridge
- Hot and cold one way check valves
- Forged brass valve body
- Universal 1/2" IPS and 1/2" CC fittings
- Hot and Cold service stops
- Back to back installation
- 4 Anchor points for face plate installation and blocking to secure valve in wall