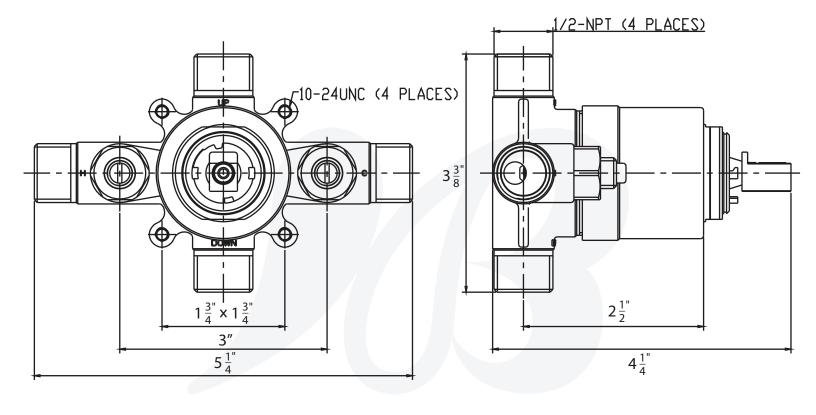

## **Description**

- Ceramic disc valve with built in positive diverter
- Pressure Balanced cartridge
- Hot and cold one way check valves
- Forged brass valve body
- Universal 1/2" IPS and 1/2" CC fittings
- Hot and Cold service stops
- Back to back installation
- 4 Anchor points for face plate installation and blocking to secure valve in wall