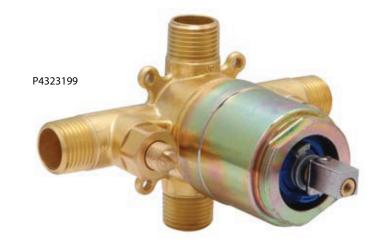

## Shower valve rough-in with built in positive diverter - P4323199

## **Description**

- Ceramic disc valve with built in positive diverter
- Pressure Balanced cartridge
- Hot and cold one way check valves
- Forged brass valve body
- Universal 1/2" IPS and 1/2" CC fittings
- Hot and Cold service stops
- Back to back installation
- 4 Anchor points for face plate installation and blocking to secure valve in wall