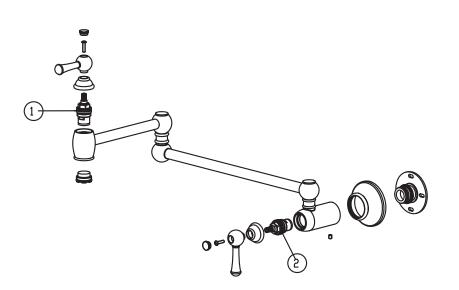

## EXPLODED DRAWING

Please read the followings before installing and usage.

| NO. | Description      | Qty |
|-----|------------------|-----|
| 01  | CARTRIDGE-COLD   | 1   |
| 02  | 02 CARTRIDGE-HOT |     |
|     |                  |     |