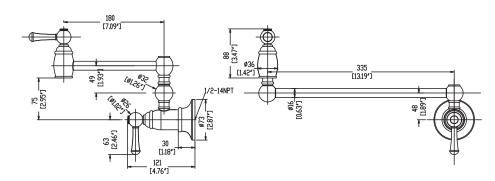

## PRODUCT TECHNICAL SHEET

## K19848



# DIMENSIONS

WALL MOUNTED POT FILLER



■ For Reference only (unit = mm[inch])

### TECHNICAL DETAILS

Please read the followings before installing and usage.

#### **1** Description

SUS304 handle

Brass Construction





#### 2 Technique Parameter

| Parameter                     | Water    | Water       |
|-------------------------------|----------|-------------|
| Market                        | Pressure | Temperature |
| ASME A112.18.1/<br>CSA B125.1 | 20-80PSI | 10−65°C     |

#### **4** Surface maintenance

Remove any surface dirt and film using clean water and cotton cloth. Spray cleaner such as mild liquid detergents, clear liquid glass cleaner, non-acidic and fully dissolved powder cleaners or non-abrasive liquid polishers on the rag to clean the faucet surface.

Once clean, rinse faucet again with clear water to tho